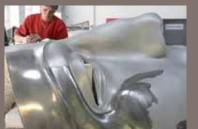

# **Reviving the historical Mask of Varus!**

For the long-term exhibition "Battle of Varus - 2000 yrs" P.S. Lackierungen GmbH has reproduced an oversized copy of the authentic face of a roman knight.

The reproduction of the historical visor was planned by the architects of Hollenbeck & Plato (Cologne). The historical trove was realized in fibreglass reinforced with resins. P.S. Lackierungen then took care of the surface by applying a real-aluminium skin through cold-spraying method, which consists of 95% of Al-metal. Through intensive surface treatment the resemblance with the historical original was realized.

#### coating process:

metal: aluminiumlayer thickness: ca. 120 my

• process: 6 grinding stages

polishing coating and finish