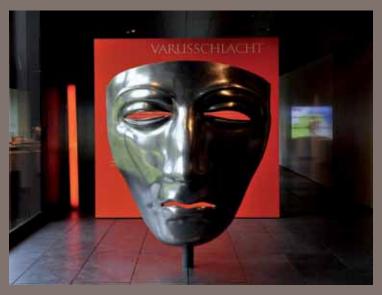

# **Reviving the historical Mask of Varus!**

For the long-term exhibition "Battle of Varus - 2000 yrs" P.S. Lackierungen GmbH has reproduced an oversized copy of the authentic face of a roman knight.

The reproduction of the historical visor was planned by the architects of Hollenbeck & Plato (Cologne). The historical trove was realized in fibreglass reinforced with resins. P.S. Lackierungen then took care of the surface by applying a real-aluminium skin through cold-spraying method, which consists of 95% of Al-metal. Through intensive surface treatment the resemblance with the historical original was realized.

Since the 15th of May, 2009 the "Mask of Varus" is displayed in the entrance area of the Museum and Park Kalkriese in the Osnabrücker Land.

More information on: www.kalkriese-varusschlacht.de

#### basic information:

material: GFK laminate pod
dimensions: 2100 x 1600 x 900 mm

• weight: ca. 120 kg

#### coating process:

metal: aluminiumlayer thickness: ca. 120 my

• process: 6 grinding stages

polishing coating and finish