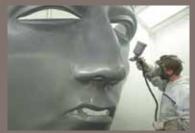

# **Reviving the historical Mask of Varus!**

For the long-term exhibition "Battle of Varus - 2000 yrs" P.S. Lackierungen GmbH has reproduced an oversized copy of the authentic face of a roman knight.

The reproduction of the historical visor was planned by the architects of Hollenbeck & Plato (Cologne). The historical trove was realized in fibreglass reinforced with resins. P.S. Lackierungen then took care of the surface by applying a real-aluminium skin through cold-spraying method, which consists of 95% of Al-metal. Through intensive surface treatment the resemblance with the historical original was realized.

#### coating process:

metal: aluminiumlayer thickness: ca. 120 my

• process: 6 grinding stages

polishing coating and finish