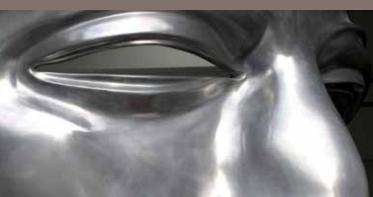

# **Reviving the historical Mask of Varus!**

For the long-term exhibition "Battle of Varus - 2000 yrs" P.S. Lackierungen GmbH has reproduced an oversized copy of the authentic face of a roman knight.

The reproduction of the historical visor was planned by the architects of Hollenbeck & Plato (Cologne). The historical trove was realized in fibreglass reinforced with resins. P.S. Lackierungen then took care of the surface by applying a real-aluminium skin through cold-spraying method, which consists of 95% of Al-metal. Through intensive surface treatment the resemblance with the historical original was realized.

Since the 15th of May, 2009 the "Mask of Varus" is displayed in the entrance area of the Museum and Park Kalkriese in the Osnabrücker Land.

More information on: www.kalkriese-varusschlacht.de

#### basic information:

material: GFK laminate pod
dimensions: 2100 x 1600 x 900 mm

• weight: ca. 120 kg

#### coating process:

metal: aluminiumlayer thickness: ca. 120 my

• process: 6 grinding stages

polishing coating and finish