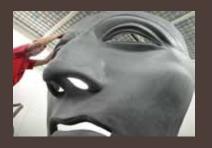

# **Reviving the historical Mask of Varus!**

For the long-term exhibition "Battle of Varus - 2000 yrs" P.S. Lackierungen GmbH has reproduced an oversized copy of the authentic face of a roman knight.

The reproduction of the historical visor was planned by the architects of Hollenbeck & Plato (Cologne). The historical trove was realized in fibreglass reinforced with resins. P.S. Lackierungen then took care of the surface by applying a real-aluminium skin through cold-spraying method, which consists of 95% of Al-metal. Through intensive surface treatment the resemblance with the historical original was realized.

Since the 15th of May, 2009 the "Mask of Varus" is displayed in the entrance area of the Museum and Park Kalkriese in the Osnabrücker Land.

More information on: www.kalkriese-varusschlacht.de

#### basic information:

material: GFK laminate pod
dimensions: 2100 x 1600 x 900 mm

• weight: ca. 120 kg