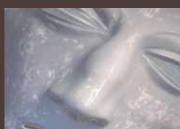

# **Reviving the historical Mask of Varus!**

For the long-term exhibition "Battle of Varus - 2000 yrs" P.S. Lackierungen GmbH has reproduced an oversized copy of the authentic face of a roman knight.

The reproduction of the historical visor was planned by the architects of Hollenbeck & Plato (Cologne). The historical trove was realized in fibreglass reinforced with resins. P.S. Lackierungen then took care of the surface by applying a real-aluminium skin through cold-spraying method, which consists of 95% of Al-metal. Through intensive surface treatment the resemblance with the historical original was realized.

#### coating process:

metal: aluminiumlayer thickness: ca. 120 my

• process: 6 grinding stages

polishing coating and finish