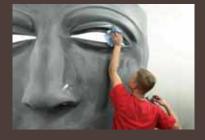

# **Reviving the historical Mask of Varus!**

For the long-term exhibition "Battle of Varus - 2000 yrs" P.S. Lackierungen GmbH has reproduced an oversized copy of the authentic face of a roman knight.

The reproduction of the historical visor was planned by the architects of Hollenbeck & Plato (Cologne). The historical trove was realized in fibreglass reinforced with resins. P.S. Lackierungen then took care of the surface by applying a real-aluminium skin through cold-spraying method, which consists of 95% of Al-metal. Through intensive surface treatment the resemblance with the historical original was realized.

#### coating process:

metal: aluminiumlayer thickness: ca. 120 my

• process: 6 grinding stages

polishing coating and finish