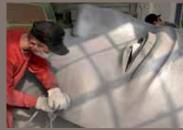

# **Reviving the historical Mask of Varus!**

For the long-term exhibition "Battle of Varus - 2000 yrs" P.S. Lackierungen GmbH has reproduced an oversized copy of the authentic face of a roman knight.

The reproduction of the historical visor was planned by the architects of Hollenbeck & Plato (Cologne). The historical trove was realized in fibreglass reinforced with resins. P.S. Lackierungen then took care of the surface by applying a real-aluminium skin through cold-spraying method, which consists of 95% of Al-metal. Through intensive surface treatment the resemblance with the historical original was realized.

#### coating process:

metal: aluminiumlayer thickness: ca. 120 my

• process: 6 grinding stages

polishing coating and finish